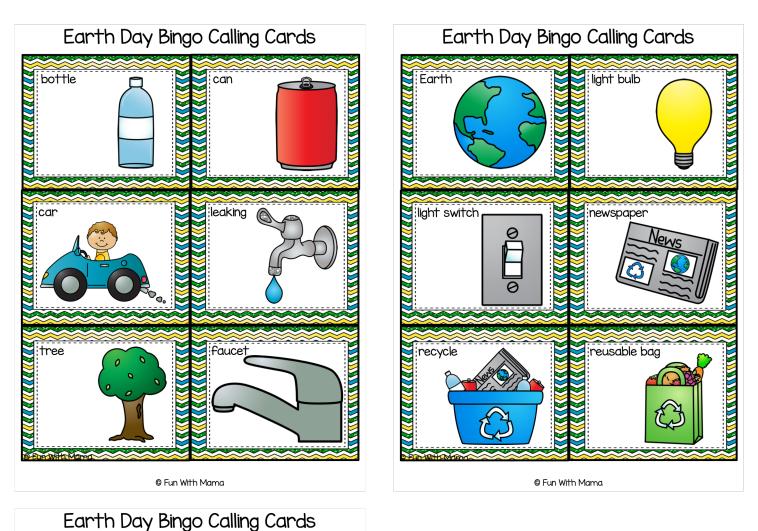

|              |                    |                |  |  |  |
|------------------------------------|--------------|--------------|--------------------|----------------|--|--|--|
| sun                                | watering can | light switch | truck              | glass<br>Glass |  |  |  |
| bicycle                            | flowers      | faucet       | metal<br>Hetal     | light bulb     |  |  |  |
| leaking                            | trash        | newspaper    | plastic<br>Plastic | can            |  |  |  |
| bottle                             | g            | Earth        | car                | tree           |  |  |  |
| milk bottle                        | hose         | rain         | recycle            | battery        |  |  |  |

## With Bingo Dabbers





Image: carton filled filled

## 6 pages of calling cards = 34 calling cards



## Including a black and white set