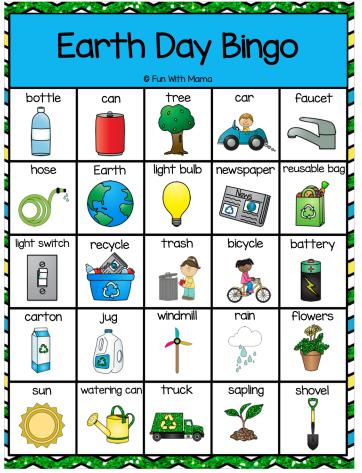

## 30 game boards

Y AY AY AY AY AY AY

| Earth Day Bingo |              |              |         |             |  |  |  |
|-----------------|--------------|--------------|---------|-------------|--|--|--|
| Earth           | reusable bag | shovel       | hose    | bicycle     |  |  |  |
| C.              |              |              |         |             |  |  |  |
| recycle         | glass        | jug          | sun     | plastic     |  |  |  |
|                 | Glass        |              |         | Plastic     |  |  |  |
| truck           | flowers      | watering can | faucet  | milk bottle |  |  |  |
|                 |              |              | Z)      |             |  |  |  |
| can             | leaking      | light switch | carton  | car         |  |  |  |
|                 |              | 0            | 4       |             |  |  |  |
| bottle          | battery      | light bulb   | sapling | rain        |  |  |  |
|                 | • ~ ~        |              |         |             |  |  |  |