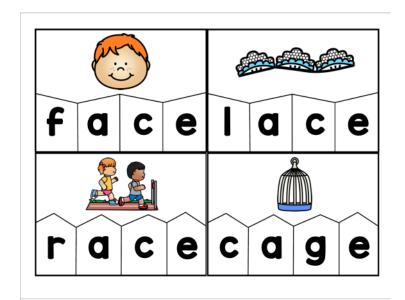

You can build the puzzles on the included mats. Laminate and add Velcro dots to make it more sturdy.

There are 35 + CVCE words. It includes a color and black and white copy. Images come with words and without words.