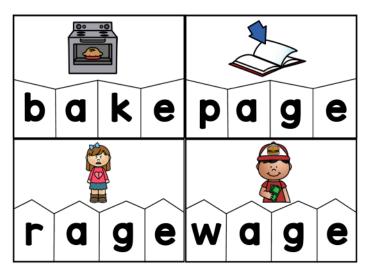

You can build the puzzles on the included mats. Laminate and add Velcro dots to make it more sturdy.

There are 35 + CVCE words. It includes a color and black and white copy. Images come with words and without words.