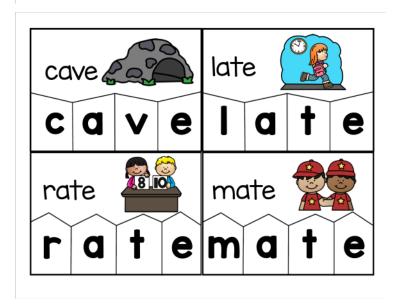

You can build the puzzles on the included mats. Laminate and add Velcro dots to make it more sturdy.

There are 35 + CVCE words. It includes a color and black and white copy. Images come with words and without words.