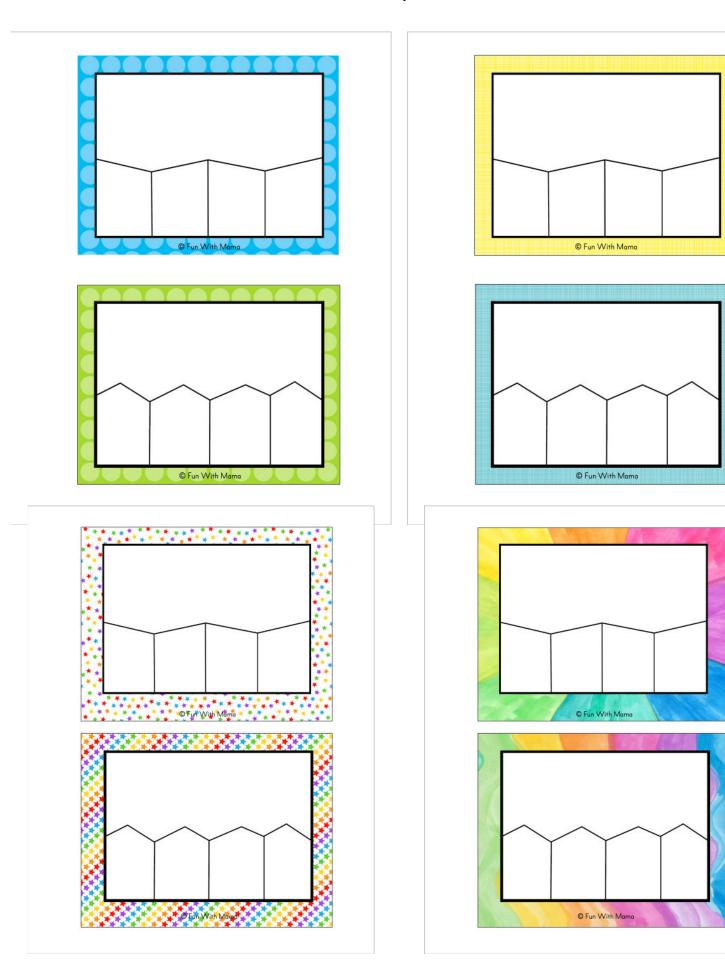

You can build the puzzles on the included mats. Laminate and add Velcro dots to make it more sturdy.





There are 35 + CVCE words. It includes a color and black and white copy. Images come with words and without words.







# There are multiple mat choices.



#### © 2019 Fun with Mama

All rights reserved. No part of this book may be reproduced, stored or transmitted in any form by any means without prior permission of the publisher.

This workbook is licensed for personal/family/classroom use only.

### YOU MAY:

- Use these files for personal use only.
- Use in your personal classroom
- Download the files to your personal computer.
- Print as many copies as you would like to use for your personal use.
- Direct other to our website: <a href="https://www.funwithmama.com">https://www.funwithmama.com</a>

### YOU MAY NOT:

- Edit any of these printables.
- Share the files with anyone else.
- Store or sell them on any website.
- Claim them as your own.
- Print and sell or distribute them to others

Graphics and Fonts:

## **Hidesy's Clipart**