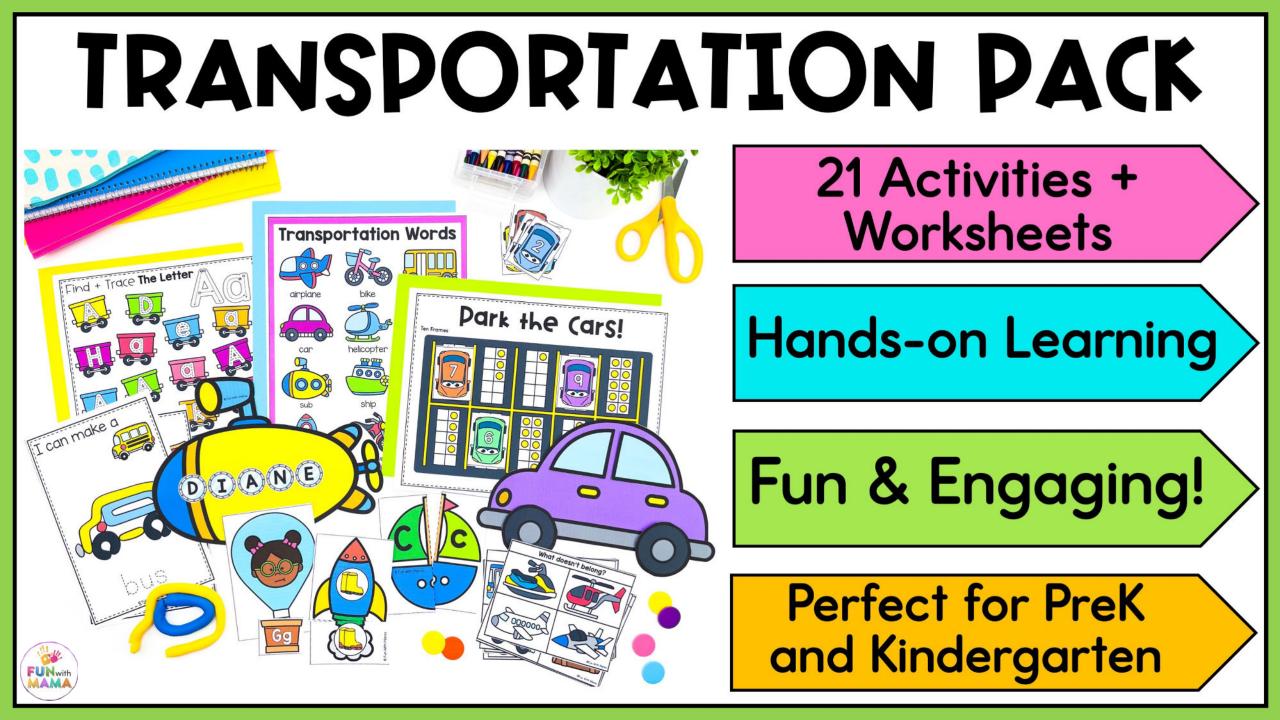

## Make learning fun with these hands-on transportation centers!

Easy to prep and use with your learners.

Perfect for centers, morning bins or small groups.

Includes crafts, matching, counting, and so much more!

Includes everything for a fun transportation unit for your learners.

# A Look Inside dt the Centers!