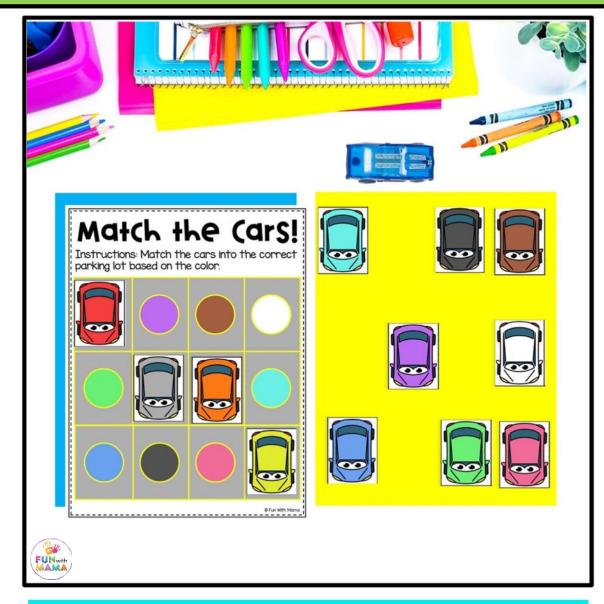

## Make learning fun with these hands-on transportation centers!

Easy to prep and use with your learners.

Perfect for centers, morning bins or small groups.

Includes crafts, matching, counting, and so much more!

Includes everything for a fun transportation unit for your learners.



# A Look Inside dt the Centers!





### **Vocabulary Words**

### Alphabet Hunt





#### What Doesn't Belong?

### **Trace and Stop**





#### Build a Number Carpark

### **Train Numbers**

## Sorting Mats



# Play Dough Mats







### **Beginning Sounds**

### **Alphabet Boats**





### **Shadow Matching**

### **Airplane Sight Words**





### Color Car Park

### **Opposites Matching**





### **Bus Shapes Activity**

#### Train Visual Perception Activity





Car Craft







### Name Craft Activity

#### **Traffic Light Posters**





#### **Freight Truck Counting**

# **Alphabet Tracing**





### **Pattern Block Mats**

### Worksheets

### A Look At Some Of The Worksheets