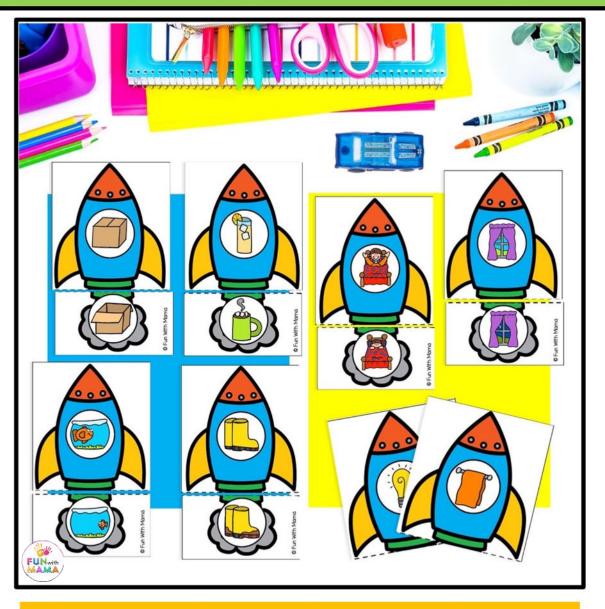

## Make learning fun with these hands-on transportation centers!

Easy to prep and use with your learners.

Perfect for centers, morning bins or small groups.

Includes crafts, matching, counting, and so much more!

Includes everything for a fun transportation unit for your learners.



# A Look Inside dt the Centers!





### **Vocabulary Words**

### Alphabet Hunt





#### What Doesn't Belong?

### **Trace and Stop**





#### Build a Number Carpark

### **Train Numbers**

## Sorting Mats



# Play Dough Mats







### **Beginning Sounds**

### **Alphabet Boats**





### **Shadow Matching**

### **Airplane Sight Words**





### Color Car Park

### **Opposites Matching**





### **Bus Shapes Activity**

#### Train Visual Perception Activity





Car Craft







### Name Craft Activity

#### **Traffic Light Posters**





#### **Freight Truck Counting**

# **Alphabet Tracing**





### **Pattern Block Mats**

### Worksheets

### A Look At Some Of The Worksheets