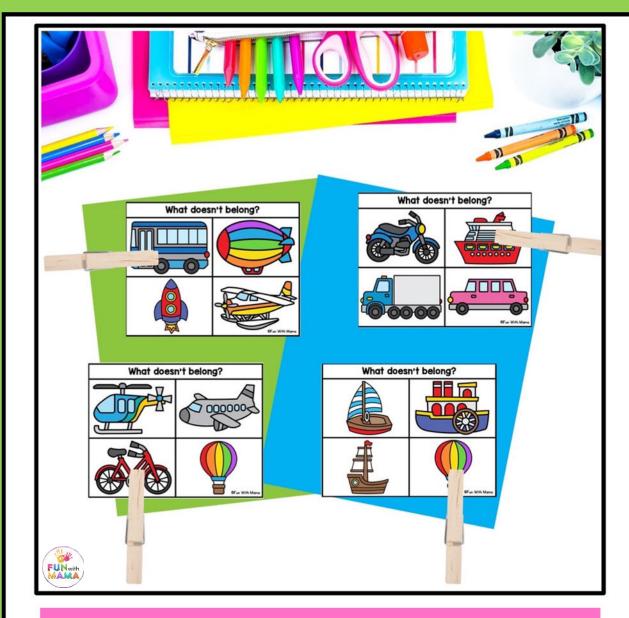

## Make learning fun with these hands-on transportation centers!

Easy to prep and use with your learners.

Perfect for centers, morning bins or small groups.

Includes crafts, matching, counting, and so much more!

Includes everything for a fun transportation unit for your learners.



# A Look Inside dt the Centers!





### **Vocabulary Words**

### Alphabet Hunt





#### What Doesn't Belong?

### **Trace and Stop**





#### Build a Number Carpark

### **Train Numbers**

## Sorting Mats



# Play Dough Mats







### **Beginning Sounds**

### **Alphabet Boats**





### **Shadow Matching**

### **Airplane Sight Words**





### Color Car Park

### **Opposites Matching**





### **Bus Shapes Activity**

#### Train Visual Perception Activity





Car Craft







### Name Craft Activity

#### **Traffic Light Posters**





#### **Freight Truck Counting**

# **Alphabet Tracing**





### **Pattern Block Mats**

### Worksheets

### A Look At Some Of The Worksheets