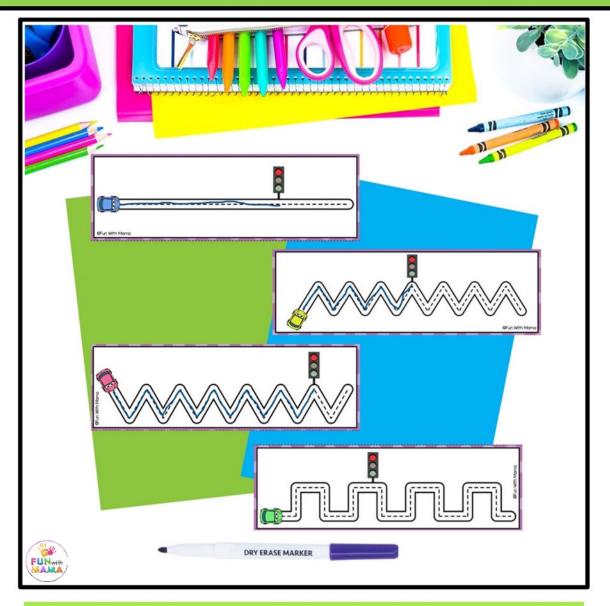

## Make learning fun with these hands-on transportation centers!

Easy to prep and use with your learners.

Perfect for centers, morning bins or small groups.

Includes crafts, matching, counting, and so much more!

Includes everything for a fun transportation unit for your learners.



# A Look Inside dt the Centers!





### **Vocabulary Words**

### Alphabet Hunt





#### What Doesn't Belong?

### **Trace and Stop**





#### Build a Number Carpark

### **Train Numbers**

## Sorting Mats



# Play Dough Mats







### **Beginning Sounds**

### **Alphabet Boats**





### **Shadow Matching**

### **Airplane Sight Words**





### Color Car Park

### **Opposites Matching**





### **Bus Shapes Activity**

#### Train Visual Perception Activity





Car Craft







### Name Craft Activity

#### **Traffic Light Posters**





#### **Freight Truck Counting**

# **Alphabet Tracing**





### **Pattern Block Mats**

### Worksheets

### A Look At Some Of The Worksheets