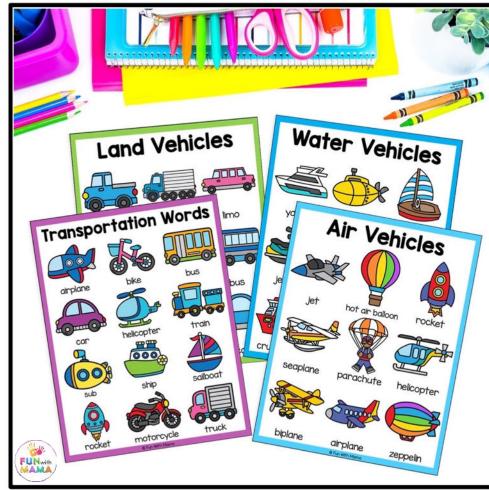

## Make learning fun with these hands-on transportation centers!

Easy to prep and use with your learners.

Perfect for centers, morning bins or small groups.

Includes crafts, matching, counting, and so much more!

Includes everything for a fun transportation unit for your learners.



# A Look Inside dt the Centers!





### **Vocabulary Words**

### Alphabet Hunt





#### What Doesn't Belong?

### **Trace and Stop**





#### Build a Number Carpark

### **Train Numbers**

## Sorting Mats



# Play Dough Mats







### **Beginning Sounds**

### **Alphabet Boats**





### **Shadow Matching**

### **Airplane Sight Words**





### Color Car Park

### **Opposites Matching**





### **Bus Shapes Activity**

#### Train Visual Perception Activity





Car Craft







### Name Craft Activity

#### **Traffic Light Posters**





#### **Freight Truck Counting**

# **Alphabet Tracing**





### **Pattern Block Mats**

### Worksheets

### A Look At Some Of The Worksheets