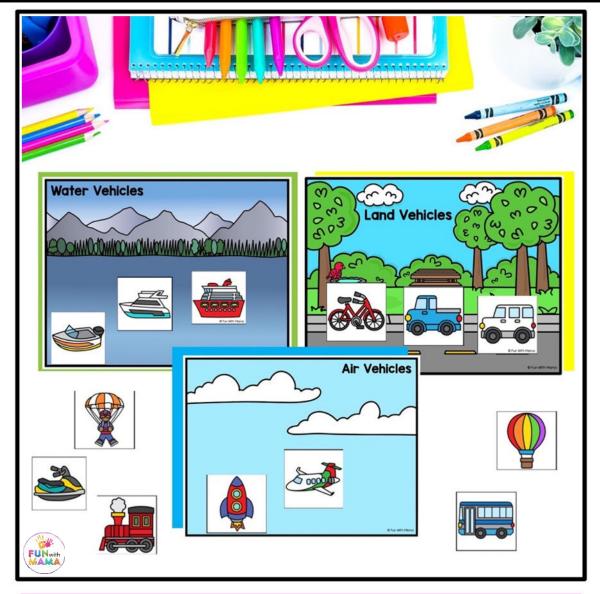

## Make learning fun with these hands-on transportation centers!

Easy to prep and use with your learners.

Perfect for centers, morning bins or small groups.

Includes crafts, matching, counting, and so much more!

Includes everything for a fun transportation unit for your learners.



# A Look Inside dt the Centers!





### **Vocabulary Words**

### Alphabet Hunt





#### What Doesn't Belong?

### **Trace and Stop**





#### Build a Number Carpark

### **Train Numbers**

## Sorting Mats



# Play Dough Mats







### **Beginning Sounds**

### **Alphabet Boats**





### **Shadow Matching**

### **Airplane Sight Words**





### Color Car Park

### **Opposites Matching**





### **Bus Shapes Activity**

#### Train Visual Perception Activity





Car Craft







### Name Craft Activity

#### **Traffic Light Posters**





#### **Freight Truck Counting**

# **Alphabet Tracing**





### **Pattern Block Mats**

### Worksheets

### A Look At Some Of The Worksheets