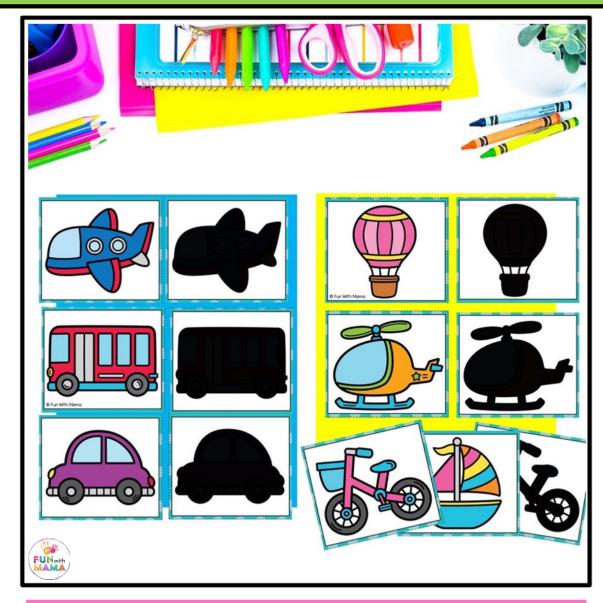

## Make learning fun with these hands-on transportation centers!

Easy to prep and use with your learners.

Perfect for centers, morning bins or small groups.

Includes crafts, matching, counting, and so much more!

Includes everything for a fun transportation unit for your learners.



# A Look Inside dt the Centers!





### **Vocabulary Words**

### Alphabet Hunt





#### What Doesn't Belong?

### **Trace and Stop**





#### Build a Number Carpark

### **Train Numbers**

## Sorting Mats



# Play Dough Mats







### **Beginning Sounds**

### **Alphabet Boats**





### **Shadow Matching**

### **Airplane Sight Words**





### Color Car Park

### **Opposites Matching**





### **Bus Shapes Activity**

#### Train Visual Perception Activity





Car Craft







### Name Craft Activity

#### **Traffic Light Posters**





#### **Freight Truck Counting**

# **Alphabet Tracing**





### **Pattern Block Mats**

### Worksheets

### A Look At Some Of The Worksheets