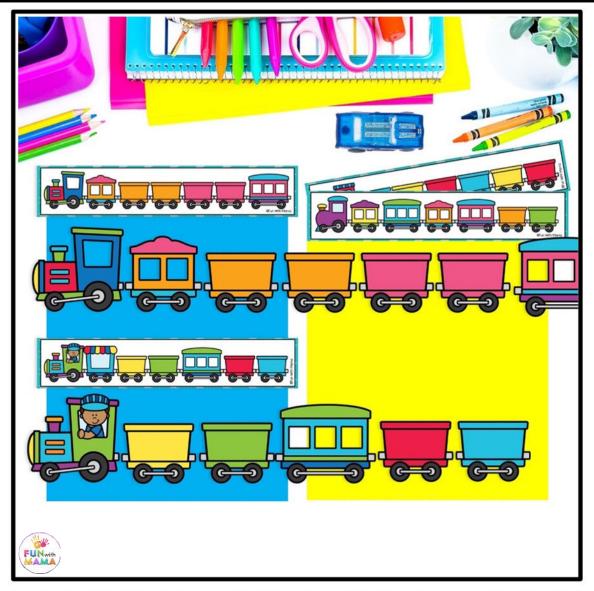

## Make learning fun with these hands-on transportation centers!

Easy to prep and use with your learners.

Perfect for centers, morning bins or small groups.

Includes crafts, matching, counting, and so much more!

Includes everything for a fun transportation unit for your learners.



# A Look Inside dt the Centers!





### **Vocabulary Words**

### Alphabet Hunt





#### What Doesn't Belong?

### **Trace and Stop**





#### Build a Number Carpark

### **Train Numbers**

## Sorting Mats



# Play Dough Mats







### **Beginning Sounds**

### **Alphabet Boats**





### **Shadow Matching**

### **Airplane Sight Words**





### Color Car Park

### **Opposites Matching**





### **Bus Shapes Activity**

#### Train Visual Perception Activity





Car Craft







### Name Craft Activity

#### **Traffic Light Posters**





#### **Freight Truck Counting**

# **Alphabet Tracing**





### **Pattern Block Mats**

### Worksheets

### A Look At Some Of The Worksheets