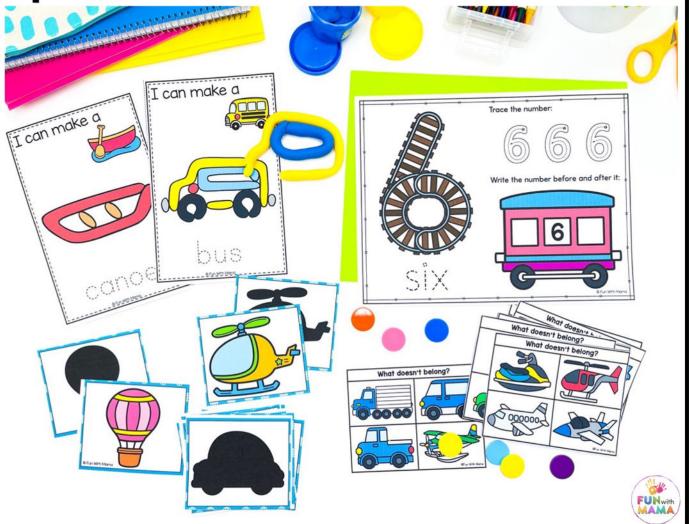

## Make learning fun with these hands-on transportation centers!

Easy to prep and use with your learners.

Perfect for centers, morning bins or small groups.

Includes crafts, matching, counting, and so much more!

Includes everything for a fun transportation unit for your learners.



# A Look Inside dt the Centers!





### **Vocabulary Words**

### Alphabet Hunt





#### What Doesn't Belong?

### **Trace and Stop**





#### Build a Number Carpark

### **Train Numbers**

## Sorting Mats



# Play Dough Mats







### **Beginning Sounds**

### **Alphabet Boats**





### **Shadow Matching**

### **Airplane Sight Words**





### Color Car Park

### **Opposites Matching**





### **Bus Shapes Activity**

#### Train Visual Perception Activity





Car Craft







### Name Craft Activity

#### **Traffic Light Posters**





#### **Freight Truck Counting**

# **Alphabet Tracing**





### **Pattern Block Mats**

### Worksheets

### A Look At Some Of The Worksheets