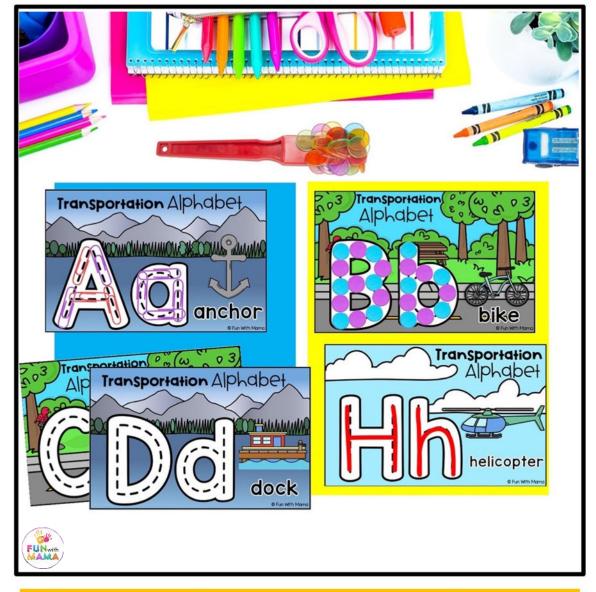

on transportation centers!

Easy to prep and use with your learners.

Perfect for centers, morning bins or small groups.

Includes crafts, matching, counting, and so much more!

Includes everything for a fun transportation unit for your learners.



# A Look Inside dt the Centers!





### **Vocabulary Words**

### Alphabet Hunt





#### What Doesn't Belong?

### **Trace and Stop**





#### Build a Number Carpark

### **Train Numbers**

## Sorting Mats



# Play Dough Mats







### **Beginning Sounds**

### **Alphabet Boats**





### **Shadow Matching**

### **Airplane Sight Words**





### Color Car Park

### **Opposites Matching**





### **Bus Shapes Activity**

#### Train Visual Perception Activity





Car Craft







### Name Craft Activity

#### **Traffic Light Posters**





#### **Freight Truck Counting**

# **Alphabet Tracing**





### **Pattern Block Mats**

### Worksheets

### A Look At Some Of The Worksheets